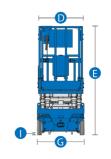

# **Specifications**

| Maximum Working Height (Indoors)                | 6.3 m        |
|-------------------------------------------------|--------------|
| Maximum Working Height (Outdoors)               | 5.66 m       |
| Maximum Platform Height (Indoors) (A)           | 4.3 m        |
| Maximum Platform Height (Outdoors) (A)          | 3.66 m       |
| Platform Height (Stowed) (B)                    | 0.77 m       |
| Platform Length (C)                             | 1.4 m        |
| Platform Length (Extended) (C)                  | 2 m          |
| Platform Width (D)                              | 0.77 m       |
| Height (Stowed, Fixed Rails) (E)                | 1.88 m       |
| Height (Stowed, Rails Lowered) (E)              | 1.49 m       |
| Machine Length (Stowed) (F)                     | 1.4 m        |
| Machine Length (Extended) (F)                   | 2 m          |
| Machine Width (G)                               | 0.81 m       |
| Wheel Base (H)                                  | 1.12 m       |
| Ground Clearance (Pothole Guards Retracted) (I) | 7 cm         |
| Ground Clearance (Pothole Guards Deployed) (I)  | 2 cm         |
| Weight                                          | 921 kg       |
| Safe Working Load/Safe Working Load Ext Deck    | 227 / 113 kg |