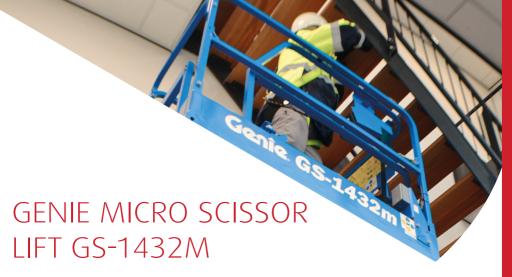

A Compact, Sustainable and Efficient Way to Reach Heights of up to 6.3m Indoors and 5.66m Outdoors...

#### The Genie GS-1432M

A compact scissor lift with E-drive, delivering significantly increased energy

efficiency and high performance with the aim of improving productivity and efficiency on-site.