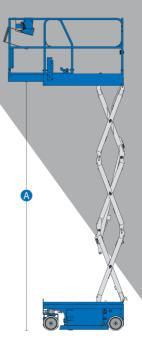

# **Specifications**

| Maximum Working Height (Indoors)                | 6.3 m        |
|-------------------------------------------------|--------------|
| Maximum Working Height (Outdoors)               | 5.66 m       |
| Maximum Platform Height (Indoors) (A)           | 4.3 m        |
| Maximum Platform Height (Outdoors) (A)          | 3.66 m       |
| Platform Height (Stowed) (B)                    | 0.77 m       |
| Platform Length (C)                             | 1.4 m        |
| Platform Length (Extended) (C)                  | 2 m          |
| Platform Width (D)                              | 0.77 m       |
| Height (Stowed, Fixed Rails) (E)                | 1.88 m       |
| Height (Stowed, Rails Lowered) (E)              | 1.49 m       |
| Machine Length (Stowed) (F)                     | 1.4 m        |
| Machine Length (Extended) (F)                   | 2 m          |
| Machine Width (G)                               | 0.81 m       |
| Wheel Base (H)                                  | 1.12 m       |
| Ground Clearance (Pothole Guards Retracted) (I) | 7 cm         |
| Ground Clearance (Pothole Guards Deployed) (I)  | 2 cm         |
| Weight                                          | 921 kg       |
| Safe Working Load/Safe Working Load Ext Deck    | 227 / 113 kg |