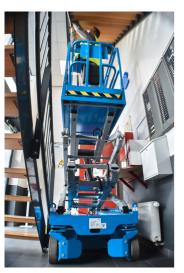

# **KEY FEATURES**

- · Indoor and outdoor capability
- Spacious platform with 2ft extension deck; suitable for 2 persons indoors and 1 person outdoors
- · Lightweight, weighing just 900kg
- Front wheel AC E-drive long battery life, energy efficient and reduced leaks
- Compact footprint fits through standard doorways and lifts with zero turning radius
- Easy access to battery and hydraulic components with non-marking tyres.