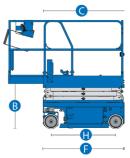

# **Specifications**

| Maximum Working Height (Indoors)                | 6.3 m        |
|-------------------------------------------------|--------------|
| Maximum Working Height (Outdoors)               | 5.66 m       |
| Maximum Platform Height (Indoors) (A)           | 4.3 m        |
| Maximum Platform Height (Outdoors) (A)          | 3.66 m       |
| Platform Height (Stowed) (B)                    | 0.77 m       |
| Platform Length (C)                             | 1.4 m        |
| Platform Length (Extended) (C)                  | 2 m          |
| Platform Width (D)                              | 0.77 m       |
| Height (Stowed, Fixed Rails) (E)                | 1.88 m       |
| Height (Stowed, Rails Lowered) (E)              | 1.49 m       |
| Machine Length (Stowed) (F)                     | 1.4 m        |
| Machine Length (Extended) (F)                   | 2 m          |
| Machine Width (G)                               | 0.81 m       |
| Wheel Base (H)                                  | 1.12 m       |
| Ground Clearance (Pothole Guards Retracted) (I) | 7 cm         |
| Ground Clearance (Pothole Guards Deployed) (I)  | 2 cm         |
| Weight                                          | 921 kg       |
| Safe Working Load/Safe Working Load Ext Deck    | 227 / 113 kg |