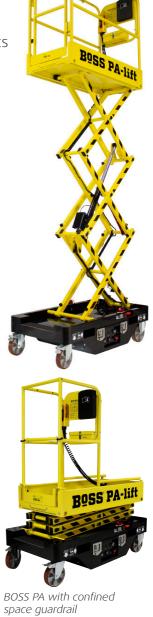

Additional safety features available upon request, including; confined space cage (0.56 x 0.56 m), anti-climb quards and tool tethering.