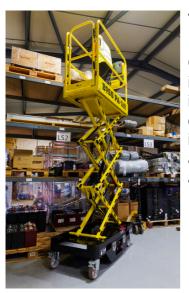

## The Boss PA Scissor Lift

Compact and lightweight, this machine is designed to suit a multitude of tasks

in a wide range of environments, including building and construction as well as fit-out.

# **KEY FEATURES**

- · Compact and easy to manoeuvre
- · Indoor and outdoor capability
- Fits through standard doorways and passenger lifts
- · Angle of operation offers maximum versatility
- · Solid rubber bumper and non-marking tyres with built-in impact protection
- · Tilt and overload warning lights and alarm
- · Anti-entrapment sensor and quards
- · Always accessible emergency decent handle
- · Low battery protection mode.