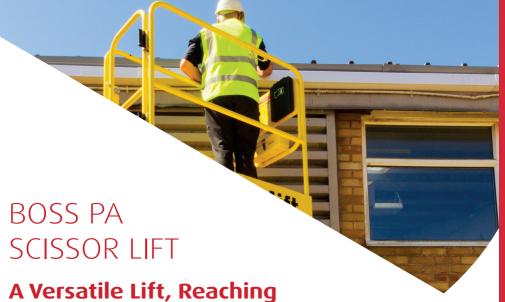

A Versatile Lift, Reaching Heights of up to 5.4m Indoors and 4.6m Outdoors...

## The Boss PA Scissor Lift

Compact and lightweight, this machine is designed to suit a multitude of tasks

in a wide range of environments, including building and construction as well as fit-out.