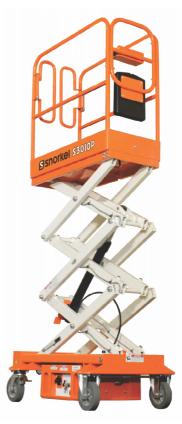

# The Snorkel S3010P Scissor Lift

Compact and lightweight, this machine will fit through standard doorways for quick access to working heights of up to 5m across site.

## **KEY FEATURES**

- · Compact, lightweight and easy to manoeuvre
- Fits through standard doorways and passenger lifts\*
- Non-marking tyres, ensure suitability to decked-out environments
- · Saloon style entry gate doors
- · Auto-brake system and tilt warning sensor
- · Battery powered
- Environmental hydraulic oil make this an environmentally friendly option.

### **Specifications**

| Maximum Working Height  | 5 m                                       |
|-------------------------|-------------------------------------------|
| Maximum Platform Height | 3 m                                       |
| Platform Size           | 1.1 x 0.52 m                              |
| Overall Width           | 0.75 m                                    |
| Overall Length          | 1.2 m                                     |
| Stowed Height           | 1.8 m                                     |
| Capacity                | 240 kg                                    |
| Max Wind Speed          | 0 m/s                                     |
| Raise/Lower Time        | 19/26 seconds                             |
| Weight                  | 370 kg                                    |
| Power Source (Battery)  | 12V DC                                    |
| Charger                 | Built-in<br>multi-voltage<br>(90V - 240V) |