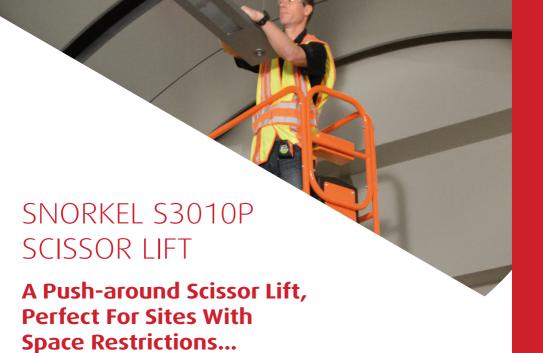

# The Snorkel S3010P Scissor Lift

Compact and lightweight, this machine will fit through standard doorways for quick access to working heights of up to 5m across site.

## **KEY FEATURES**

- · Compact, lightweight and easy to manoeuvre
- Fits through standard doorways and passenger lifts\*
- Non-marking tyres, ensure suitability to decked-out environments
- · Saloon style entry gate doors
- · Auto-brake system and tilt warning sensor
- · Battery powered
- Environmental hydraulic oil make this an environmentally friendly option.