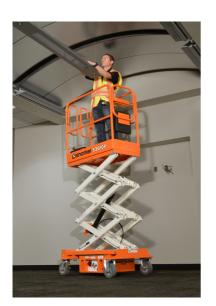

# The Snorkel S3010P Scissor Lift

Compact and lightweight, this machine will fit through standard doorways for quick access to working heights of up to 5m across site.

## **KEY FEATURES**

- · Compact, lightweight and easy to manoeuvre
- Fits through standard doorways and passenger lifts\*
- Non-marking tyres, ensure suitability to decked-out environments
- · Saloon style entry gate doors
- · Auto-brake system and tilt warning sensor
- · Battery powered
- Environmental hydraulic oil make this an environmentally friendly option.