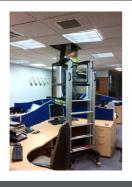

### **Desk Surfer System**

A safe and easy-to-use platform that can be set-up by one person and used in minutes.

With no batteries or hydraulics, this platform offers great flexibility and is suitable for use indoors and outdoors.

# **KEY FEATURES**

- · Indoor and outdoor capability
- · One-person operation
- Compact fits through standard doorways
- No batteries or hydraulics; lifts into place by hand
- Counter-balanced for easy raising
- Highly versatile latches every 250mm to a maximum working height of 3.9m
- Fixed toeboards and handrails ensure safety
- No PASMA or IPAF qualifications required for use.