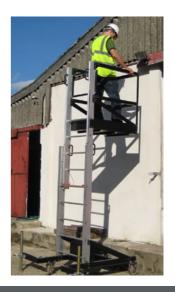

### **Desk Surfer System**

A safe and easy-to-use platform that can be set-up by one person and used in minutes.

With no batteries or hydraulics, this platform offers great flexibility and is suitable for use indoors and outdoors.

# **KEY FEATURES**

- · Indoor and outdoor capability
- · One-person operation
- Compact fits through standard doorways
- No batteries or hydraulics; lifts into place by hand
- Counter-balanced for easy raising
- Highly versatile latches every 250mm to a maximum working height of 3.9m
- Fixed toeboards and handrails ensure safety
- No PASMA or IPAF qualifications required for use.