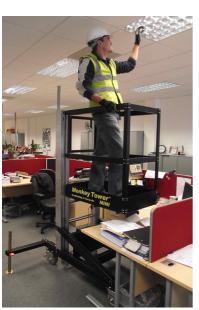

### **Desk Surfer System**

A safe and easy-to-use platform that can be set-up by one person and used in minutes.

With no batteries or hydraulics, this platform offers great flexibility and is suitable for use indoors and outdoors.

# **KEY FEATURES**

- · Indoor and outdoor capability
- · One-person operation
- Compact fits through standard doorways
- No batteries or hydraulics; lifts into place by hand
- Counter-balanced for easy raising
- Highly versatile latches every 250mm to a maximum working height of 3.9m
- Fixed toeboards and handrails ensure safety
- No PASMA or IPAF qualifications required for use.