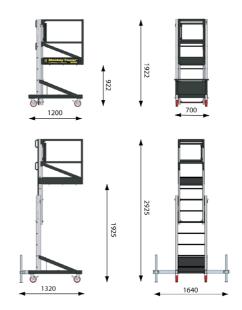

## **Specifications**

| Maximum Working Height    | 3.9 m                  |
|---------------------------|------------------------|
| Dimensions WxDxH (stowed) | 1200 x 700 x 1922 mm   |
| Maximum outreach          | 800 mm                 |
| Weight                    | 380 kg                 |
| Capacity                  | 90 kg min - 150 kg max |