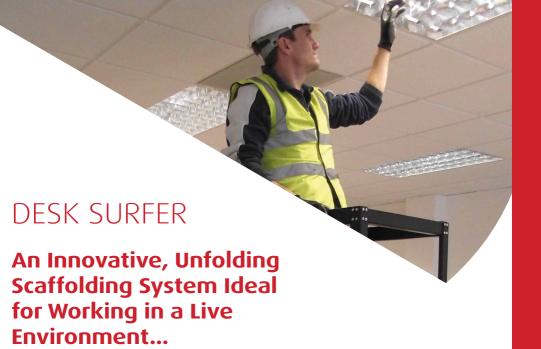

### **Desk Surfer System**

A safe and easy-to-use platform that can be set-up by one person and used in minutes.

With no batteries or hydraulics, this platform offers great flexibility and is suitable for use indoors and outdoors.

# **KEY FEATURES**

- · Indoor and outdoor capability
- · One-person operation
- Compact fits through standard doorways
- No batteries or hydraulics; lifts into place by hand
- Counter-balanced for easy raising
- Highly versatile latches every 250mm to a maximum working height of 3.9m
- Fixed toeboards and handrails ensure safety
- No PASMA or IPAF qualifications required for use.