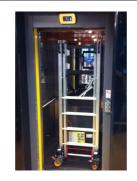

# **KEY FEATURES**

- · Indoor and outdoor capability
- · One-person operation
- Compact fits through standard doorways
- No batteries or hydraulics; lifts into place by hand
- Counter-balanced for easy raising
- Highly versatile latches every 250mm to a maximum working height of 3.9m
- Fixed toeboards and handrails ensure safety
- No PASMA or IPAF qualifications required for use.

## **Specifications**

| Maximum Working Height    | 3.9 m                  |
|---------------------------|------------------------|
| Dimensions WxDxH (stowed) | 1200 x 700 x 1922 mm   |
| Maximum outreach          | 800 mm                 |
| Weight                    | 380 kg                 |
| Capacity                  | 90 kg min - 150 kg max |