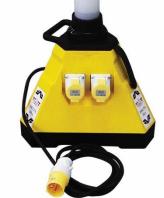

### **Description:**

The Elite Delta is the next evolution from the industry leading Aurora light. The integral versatile base allows the user too quickly and conveniently power or charge devices. The high output 360° light distribution delivers 3600lm.

#### **Specification:**

- 36W 3600lm output.
- 1200mm diffusor height illuminates a standard ceiling without shadowing
- Carry handle in centre of product, perfectly balanced, and weighted base for stability
- Solid state LED technology
- CRI >80 and colour temperature of 6400K
- Fully CE compliant and manufactured to meet IP54 and IK08.

#### **Differentiator:**

- Small footprint base, no wide tripod to trip
- Full 360 light distribution.
- Fully integrated power base to either charge USB devices or run additional equipment
- 1 Product 1 fleet number easier fleet management!
- All components are manufactured from robust materials to ensure the product performs in the harshest environments