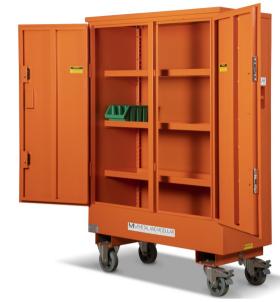

## **Features**

- Constructed using the unique SureLock Pro System out of steel plate giving maximum protection.
- Replacement Panels & Retaining Bars always available for purchase.
- 3 x reinforced adjustable shelves.
- Powder coated for maximum durability.
- Tough lift-out plastic fittings bins supplied.
- Storage compartment In the base for tools & equipment.
- Castors fitted as standard.
- Power Cable Entry Point.
- Recessed Handles for easy movement and Storage.

| SPECIFICATION                            |                        |
|------------------------------------------|------------------------|
| Internal Dimensions                      | W1170mm D525mm H1490mm |
| External Dimensions (Including arms etc) | W1200mm D580mm H1740mm |
| Weight                                   | 173kg                  |
| Finished Coating                         | Ripple                 |
| Material                                 | Steel                  |
| Material Thickness                       | 2-6mm                  |
| Usable Storage                           | 1.1m <sup>3</sup>      |
| Quantity of shelves as standard          | 3                      |
| Locking mechanism                        | 4 X 5 Lever Dead Locks |
| Quantity of keys supplied                | 3 keyed alike          |
| Castors                                  | Yes                    |
| Forklift Skids fitted                    | Yes                    |