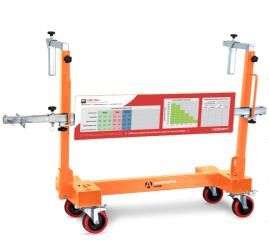

# LA750-PRO TROLLEY

A unique Space-saving **Trolley for Transporting** Large Sheets of Board..

Save space, ease manual handling and protect your materials with the LoadAll LA750-PRO Trolley.

The combination of the H-frame design and innovative clamping system with swivel wheels and telescopic handle makes the LA750-PRO easy to move when carrying a full load of sheet materials through doorways and around corners

## **KEY FEATURES**

- · Robust construction using 3 and 5mm steel
- Can be easily collapsed with storage provision for the upright handles
- · Side loading facility, with easy grab handles
- · Robust powder coating with anti-corrosive undercoat
- · Unique design, makes access through doorways easy
- · Heavy-duty castors all swivel with 2 braked wheels
- · Complete with safe working load plates
- Features Load Guide Board, including guide for board types and slope gradients, as well as weekly safety check sign off.