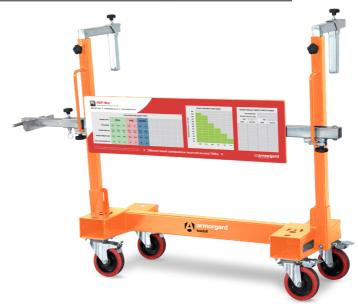

# LA750-PRO TROLLEY

A unique Space-saving **Trolley for Transporting** Large Sheets of Board..

Save space, ease manual handling and protect your materials with the LoadAll LA750-PRO Trolley.

The combination of the H-frame design and innovative clamping system with swivel wheels and telescopic handle makes the LA750-PRO easy to move when carrying a full load of sheet materials through doorways and around corners

## **KEY FEATURES**

- · Robust construction using 3 and 5mm steel
- Can be easily collapsed with storage provision for the upright handles
- · Side loading facility, with easy grab handles
- · Robust powder coating with anti-corrosive undercoat
- · Unique design, makes access through doorways easy
- · Heavy-duty castors all swivel with 2 braked wheels
- · Complete with safe working load plates
- Features Load Guide Board, including guide for board types and slope gradients, as well as weekly safety check sign off.