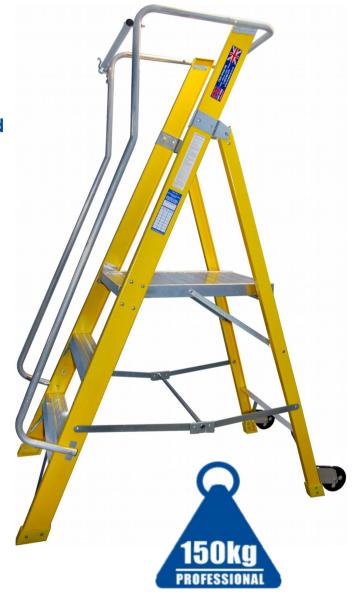

## Clow EN131:Professional Superglas® AR Platform Step

The all new Clow Superglas® AR Step is a sturdy, durable "All Round" platform step offering safe 360° access from a strong supporting platform.

Wide integrated handrails, a wrap-around rear guardrail and gravity locking front guardrail means this step provide users with a safe and secure non-slip access platform ideal for wide range of tasks.

Insulated GRP stiles, rigid back bars, reinforced non-slip treads together with parallel steel locking stays and transport wheels make this step robust and manoeuvrable.

Available ex-stock in 3, 4, 5, 6, 7 and 8 tread sizes, these steps are supplied flat packed and complete with all required assembly tools.

Conforming with the new EN131 Professional standard this step safely supports a maximum load of 150kg.

| Code    | Treads  | Standing<br>Platform Height | Platform<br>Dimensions | Open Height | Closed Height | Weight |
|---------|---------|-----------------------------|------------------------|-------------|---------------|--------|
| AESAR03 | 3 Tread | 0.85m                       | 0.40m x 0.58m          | 1.875m      | 2.08m         | 14.3kg |
| AESAR04 | 4 Tread | 1.13m                       | 0.40m x 0.58m          | 2.155m      | 2.38m         | 15.9kg |
| AESAR05 | 5 Tread | 1.39m                       | 0.40m x 0.58m          | 2.415m      | 2.68m         | 17.2kg |
| AESAR06 | 6 Tread | 1.68m                       | 0.40m x 0.58m          | 2.705m      | 2.98m         | 20.4kg |
| AESAR07 | 7 Tread | 1.96m                       | 0.40m x 0.58m          | 2.985m      | 3.28m         | 21.8kg |
| AESAR08 | 8 Tread | 2.24m                       | 0.40m x 0.58m          | 3.265m      | 3.58m         | 23.8kg |