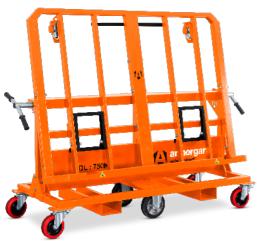

## ARMORGARD ADAPTAKART

Take the Strain Out of Loading, Lifting and Transporting Large Sheet Materials...

Designed for large sheet materials, featuring a pivoting rack to hold and rotate boards through 90°, making them safer and less awkward to slide and load.

The SafeStop deadman braking system means greater control on slopes and while loading, with a 750kg load capacity and forklift pockets to make light work of large and heavy loads.

**CONTACT MEP HIRE** 

## **KEY FEATURES**

- Ensures the safe and quick load and transportation of large sheet materials around site
- Features a pivoting rack that can hold and rotate boards through 90°
- In the horizontal position, AdaptaKart doubles as a handy workbench
- SafeStop deadman braking system ensures the trolley remains still while loading materials
- 750kg load capacity
- Forklift pockets.