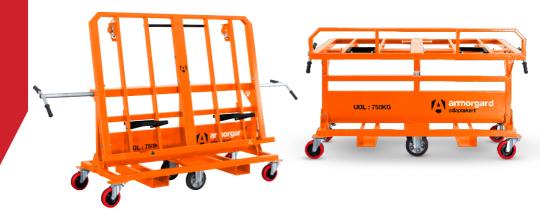

## ARMORGARD ADAPTAKART

Take the Strain Out of Loading, Lifting and Transporting Large Sheet Materials...

Designed for large sheet materials, featuring a pivoting rack to hold and rotate boards through 90°, making them safer and less awkward to slide and load.

The SafeStop deadman braking system means greater control on slopes and while loading, with a 750kg load capacity and forklift pockets to make light work of large and heavy loads.

**CONTACT MEP HIRE** 

## **KEY FEATURES**

- Ensures the safe and quick load and transportation of large sheet materials around site
- Features a pivoting rack that can hold and rotate boards through 90°
- In the horizontal position, AdaptaKart doubles as a handy workbench
- SafeStop deadman braking system ensures the trolley remains still while loading materials
- 750kg load capacity
- Forklift pockets.