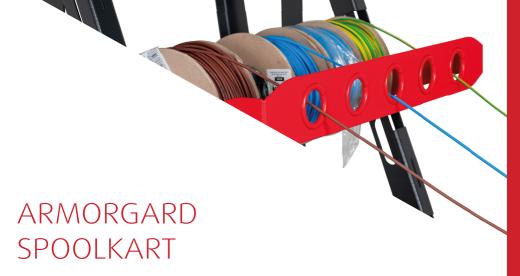

A Unique and Robust Mobile Trolley to Store, Organise and Efficiently Dispense Cable Spools...

A unique solution to keep your equipment accessible.

The SpoolKart is a sturdy yet mobile kart for storing, organising and operating with multiple cable spools.

With three easy loading bars, three anti-tangle dispensers and a lockable built-in storage box, the SpoolKart can take on a load that no other can.

## **KEY FEATURES**

- Mobile kart for storing, organising and operating with multiple spools
- Puncture proof, solid rubber wheels for easy transportation across all terrains
- Robust 2.5mm steel construction with powder coating for maximum durability
- Three easy-to-load spool bars supplied with the unit as standard
- Three anti-tangle cable dispensers supplied as standard for ease of use
- Purpose designed cut out holes for storing pliers, wire cutters, screwdrivers and other hand tools
- A lockable storage box on the back for housing small tools keeping your equipment accessible
- Stores multiple spools of cable.