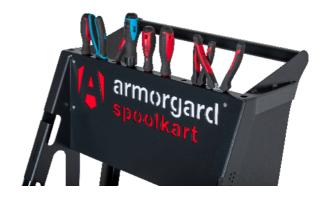

## **KEY FEATURES**

- Mobile kart for storing, organising and operating with multiple spools
- Puncture proof, solid rubber wheels for easy transportation across all terrains
- Robust 2.5mm steel construction with powder coating for maximum durability
- Three easy-to-load spool bars supplied with the unit as standard
- Three anti-tangle cable dispensers supplied as standard for ease of use
- Purpose designed cut out holes for storing pliers, wire cutters, screwdrivers and other hand tools
- A lockable storage box on the back for housing small tools keeping your equipment accessible
- Stores multiple spools of cable.