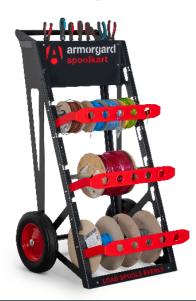

A Unique and Robust Mobile Trolley to Store, Organise and Efficiently Dispense Cable Spools...

A unique solution to keep your equipment accessible.

The SpoolKart is a sturdy yet mobile kart for storing, organising and operating with multiple cable spools.

With three easy loading bars, three anti-tangle dispensers and a lockable built-in storage box, the SpoolKart can take on a load that no other can.

## **KEY FEATURES**

- Mobile kart for storing, organising and operating with multiple spools
- Puncture proof, solid rubber wheels for easy transportation across all terrains
- Robust 2.5mm steel construction with powder coating for maximum durability
- Three easy-to-load spool bars supplied with the unit as standard
- Three anti-tangle cable dispensers supplied as standard for ease of use
- Purpose designed cut out holes for storing pliers, wire cutters, screwdrivers and other hand tools
- A lockable storage box on the back for housing small tools keeping your equipment accessible
- Stores multiple spools of cable.